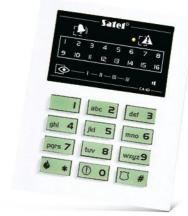

## **LED KEYPAD FOR CA-10 CONTROL PANEL**

## CA-10 KLED-S

CA-10 was designed with medium-size protected objects in mind. It offers a variety of functions for optimal configuration of security system. Operation and programming using LCD keypad makes the system user friendly for both the installer and the end user.

## **FEATURES**

- LEDs for zones, partition and system state indication
- keypad hold-down PANIC, FIRE and AUX alarms
- keypad backlight
- buzzer for acoustic signaling
- two zones expansion
- communication loss indication

16 LEDs for zone state