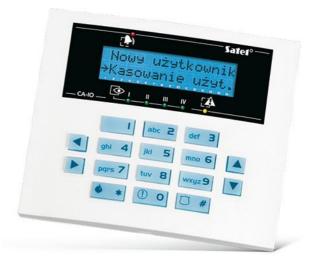

## CA-10 BLUE-S

CA-10 was designed with medium-size protected objects in mind. It offers a variety of functions for optimal configuration of security system. Operation and programming using LCD keypad makes the system user friendly for both the installer and the end user.

## **FEATURES**

- LEDs for partition and system state indication
- keypad hold-down PANIC, FIRE and AUX alarms
- keypad and display backlight
- buzzer for acoustic signaling
- two zones expansion
- communication loss indication
- RS-232 for easy programming of keypad options, names and messages