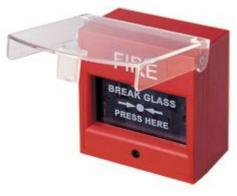

## Features

- Available in flush or surface mounted models.
- Plastic film on glass.
- Test key inserted from bottom.
- Suitable for the majority of conventional fire alarm system.
- Clear protection cover is also available (optional).
- Choice of red, yellow, blue or green finish also available for custom-made.