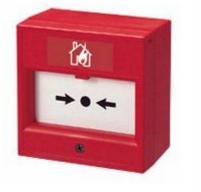

## Features

- Available in flush or surface mounted models.
- Plastic film on glass.
- Test key inserted from bottom.
- Suitable for the majority of conventional fire alarm system.
- Clear protection cover is also available (optional).
- Choice of red, yellow, blue or green finish also available for custom-made.