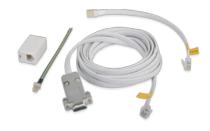

# ACCESSORIES **CABLES**

Wide range of security systems related accessories is an addition to SATEL's base product lines, which is intended to provide a better customization for the whole project.

**DB9F/RJ-SET** RS-232 programming set

 set for programming devices equipped with RS-232 Port with RJ or PIN-5 connector (CA-10, INTEGRA, GSM-4, GSM LT-1, GSM LT-2, ACU-100, VIVER, ETHM-2)

### RJ/PIN5-LCD

Adapter for DB9F/RJ cable

• part of DB9F/RJ-SET, designed for use with: LCD keypads for INTEGRA and CA-10 control panels, GSM-4, GSM LT-1, GSM LT-2, ACU-100, VIVER

**PIN5/PIN5** RS-232 TTL programming cable