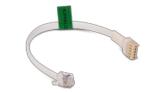

### RJ/PIN5-LCD

Adapter for DB9F/RJ cable

• part of DB9F/RJ-SET, designed for use with: LCD keypads for INTEGRA and CA-10 control panels, GSM-4, GSM LT-1, GSM LT-2, ACU-100, VIVER

**PIN5/PIN5** RS-232 TTL programming cable