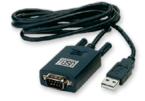

#### **USB/RS-232** Converter

- connecting RS-232 devices to computers not equipped with RS-232 ports
- driver CD included