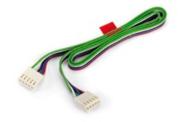

 cable for connection of RS Ports of control panels with modules equipped with PIN5 connector (INTEGRA, CA-64/MDM56 BO modem, GSM modules, ISDN, ETHM-1)