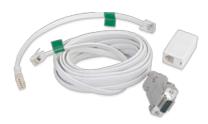

# ACCESSORIES **CABLES**

Wide range of security systems related accessories is an addition to SATEL's base product lines, which is intended to provide a better customization for the whole project.

**DB9F/RJ-SET** RS-232 programming set

 set for programming devices equipped with RS-232 Port with RJ or PIN-5 connector (CA-10, INTEGRA, GSM-4, GSM LT-1, GSM LT-2, ACU-100, VIVER, ETHM-2)