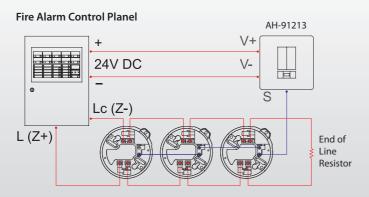

|
|---------------------|-------------------------------|-----------------------------|
| Power Source        | 24V DC                        |                             |
| Standby Current     | 24V DC 12mA                   | N/A                         |
| Alarm Current       | 160mA                         | 12mA                        |
| Ambient Temperature | -10°C ~ +55°C                 |                             |
| Material            | Fire-proof plastic            |                             |
| Dimensions          | 120mm(H)x120mm(W)<br>x42mm(D) | 70mm(H)x70mm(W)<br>x15mm(D) |
| Weight              | About 140g                    | About 32g                   |
| Color               | White surface/ Red lamp cover | White surface/ Red LED      |

## **Wiring Diagram**