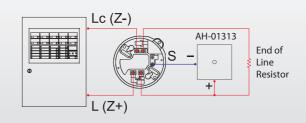

|---------------------|-------------------------------|-----------------------------|
| Power Source        | 24V DC                        |                             |
| Standby Current     | 24V DC 12mA                   | N/A                         |
| Alarm Current       | 160mA                         | 12mA                        |
| Ambient Temperature | -10°C ~ +55°C                 |                             |
| Material            | Fire-proof plastic            |                             |
| Dimensions          | 120mm(H)x120mm(W)<br>x42mm(D) | 70mm(H)x70mm(W)<br>x15mm(D) |
| Weight              | About 140g                    | About 32g                   |
| Color               | White surface/ Red lamp cover | White surface/ Red LED      |

## **Wiring Diagram**