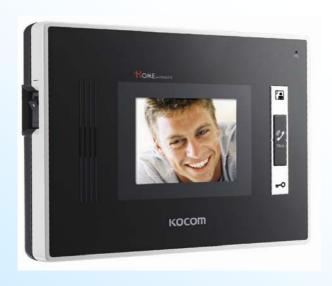

### Components

Indoor Unit

KCV-W354 / KCV-DW354 Monitor, Surface

**KCV-A374** Monitor, Surface

**Sub Audio Phone Surface** 

Door Camera

**KC-C60** 

Plastic, Normal lens, **Surface** 

### 2. "Compact & Slim Design"

**Dimension** (mm):

**KCV-W354**: 195(W) x 140(H) x 34(D)

**Dimension** (mm):

**KCV-A374** : 222(W) x 144(H) x 33(D)