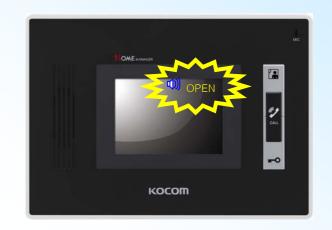

### 4. "OSD in Operating Condition"

Thanks to applied OSD function, the operating conditions like <u>CAM1 Call</u>, <u>CAM2 Call</u>, <u>CAM1 Talk</u>, <u>CAM2 Talk</u>, <u>CAM1 View</u>, <u>CAM2 View</u>, <u>SUB Call</u>, <u>SUB Talk</u>, <u>Door open</u>, <u>LCD color brightness</u> are visible on screen.

CAM1, CAM2 View Monitoring status

CAM1, CAM2, SUB Talk Talking status

Open Door open in calling status

Open Door open in monitoring status

Open Door open in talking status

Bright: 7
Brightness control