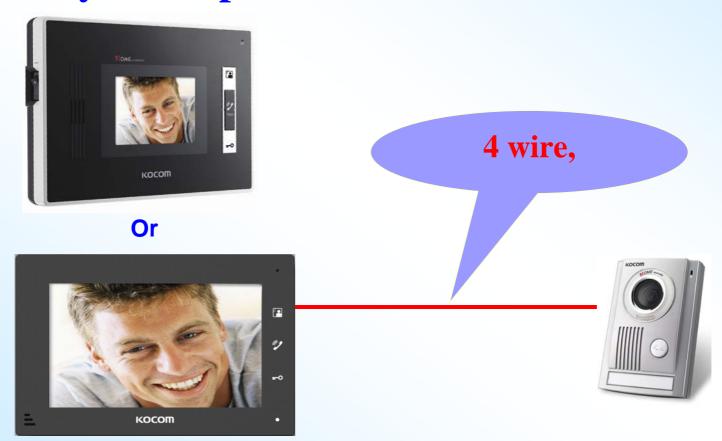

# "4 Wire Digital Color Videophone"

### 1. "Easy & Simple Installation with 4 Wires"

With 4 wires, anyone can install it easily.