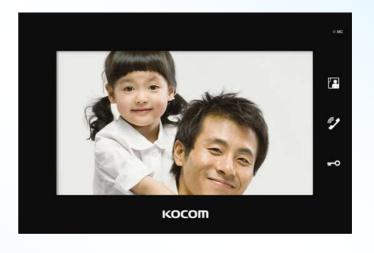

### Components

Indoor Unit

KCV-W354 / KCV-DW354 Monitor, Surface

**KCV-A374** Monitor, Surface

**Sub Audio Phone Surface** 

Door Camera

**KC-C60** 

Plastic, Normal lens, **Surface** 

### 2. "Compact & Slim Design"

**Dimension** (mm):

**KCV-W354**: 195(W) x 140(H) x 34(D)

**Dimension** (mm):

**KCV-A374** : 222(W) x 144(H) x 33(D)