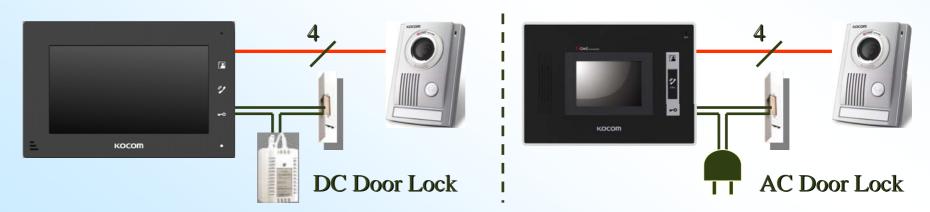

#### 7. "Door Lock Connection"

Door lock connection is available either monitor or camera.

#### \* Door lock connection to the Door Camera

Dry contact type DC Door lock (DC12V ~24V/ 1A or below) can be used.

#### \* Door lock connection to the Monitor

Dry contact type DC Door lock (DC12V~30V/3A) or AC Door lock (AC90V~250V/3A) can be used.