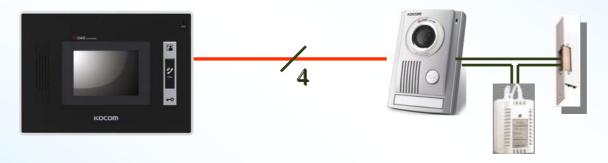

### 1. "Easy & Simple Installation with 4 Wires"

With 4 wires, anyone can install it easily.

### 5. "Long Distance Connection"

Adapting high technology & knowhow, it can be used at the distance of 100ms using UTP or CAT5 cable. (TIV1.0mm : over 150ms)

Coaxial cable is no longer necessary. (saving of cable cost)