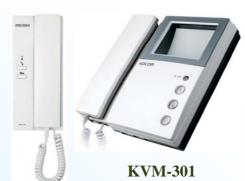

### 6. "Combination & Intercom function of Indoors"

KCV-W354 or KCV-A374 can be used as Main or Sub monitor with the combination of indoor units like KDP-602G (Sub Audiophone), KVM-301 (B/W Monitor) & KCV-801 /KCV-801R (Color Monitor)