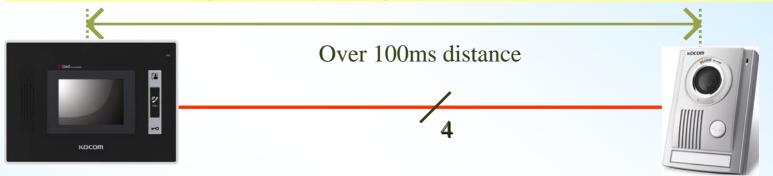

### 5. "Long Distance Connection"

Adapting high technology & knowhow, it can be used at the distance of 100ms using UTP or CAT5 cable. (TIV1.0mm : over 150ms)

Coaxial cable is no longer necessary. (saving of cable cost)