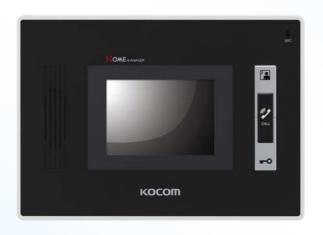

### Components

Indoor Unit

KCV-W354 / KCV-DW354 Monitor, Surface

**KCV-A374** Monitor, Surface

**Sub Audio Phone Surface** 

Door Camera

**KC-C60** 

Plastic, Normal lens, **Surface** 

### 2. "Compact & Slim Design"

**Dimension** (mm):

**KCV-W354**: 195(W) x 140(H) x 34(D)

**Dimension** (mm):

**KCV-A374** : 222(W) x 144(H) x 33(D)