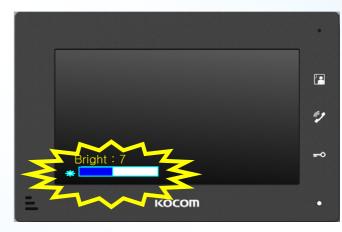

### 4. "OSD in Operating Condition"

Thanks to applied OSD function, the operating conditions like <u>CAM1 Call</u>, <u>CAM2 Call</u>, <u>CAM1 Talk</u>, <u>CAM2 Talk</u>, <u>CAM1 View</u>, <u>CAM2 View</u>, <u>SUB Call</u>, <u>SUB Talk</u>, <u>Door open</u>, <u>LCD color brightness</u> are visible on screen.

CAM1, CAM2 View Monitoring status

CAM1, CAM2, SUB Talk Talking status

Open Door open in calling status

Open Door open in monitoring status

Open Door open in talking status

Bright: 7
Brightness control