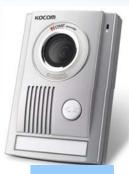

### Components

Indoor Unit

KCV-W354 / KCV-DW354 Monitor, Surface

**KCV-A374** Monitor, Surface

**Sub Audio Phone Surface** 

Door Camera

**KC-C60** 

Plastic, Normal lens, **Surface** 

KC-MC24

Metal, Pinhole lens, **Surface** 

KC-MC31

Metal, Normal lens, **Surface** 

KC-MC30

Metal, Normal lens, Surface, Name plate, Angle adjustable