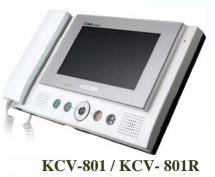

### 6. "Combination & Intercom function of Indoors"

KCV-W354 or KCV-A374 can be used as Main or Sub monitor with the combination of indoor units like KDP-602G (Sub Audiophone), KVM-301 (B/W Monitor) & KCV-801 /KCV-801R (Color Monitor)