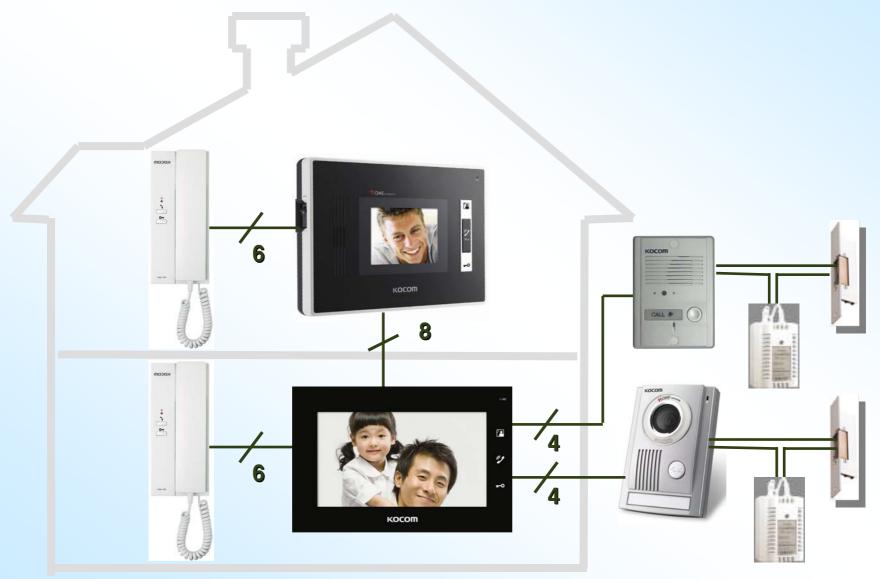

### 1. "Easy & Simple Installation with 4 Wires"

With 4 wires, anyone can install it easily.

### 5. "Long Distance Connection"

Adapting high technology & knowhow, it can be used at the distance of 100ms using UTP or CAT5 cable. (TIV1.0mm : over 150ms)

Coaxial cable is no longer necessary. (saving of cable cost)

### 6. "Combination & Intercom function of Indoors"

KCV-W354 or KCV-A374 can be used as Main or Sub monitor with the combination of indoor units like KDP-602G (Sub Audiophone), KVM-301 (B/W Monitor) & KCV-801 /KCV-801R (Color Monitor)

#### 7. "Door Lock Connection"

Door lock connection is available either monitor or camera.

#### \* Door lock connection to the Door Camera

Dry contact type DC Door lock (DC12V ~24V/ 1A or below) can be used.

#### \* Door lock connection to the Monitor

Dry contact type DC Door lock (DC12V~30V/3A) or AC Door lock (AC90V~250V/3A) can be used.

#### 8. "Additional Features"

- 5 Melody Selection Camera 1, Camera 2, Intercom call sounds can be selected in different melody to recognize where call from.
- CCTV Monitoring function in 3 Min.
- Power