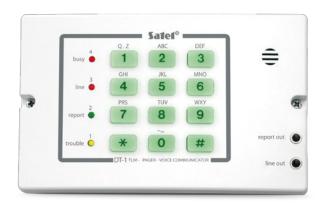

## **PSTN** TELEPHONE COMMUNICATOR

## DT-1

Efficient messaging is essential for a modern security system. SATEL provides a complete range of devices intended for reliable transmission of alarm messages through variety of available media: PSTN telephone lines, ISDN networks, GSM or TCP/IP Ethernet networks.

## **FEATURES**

- PSTN communicator for intruder panels not equipped with on-board dialers
- monitoring using variety of protocols:
  - 2 central station numbers
  - 2 identifiers
- messaging:
  - 6 telephone numbers
  - 1 or 2 voice messages
  - 1 or 2 text message
- incoming call answering:
  - system state check